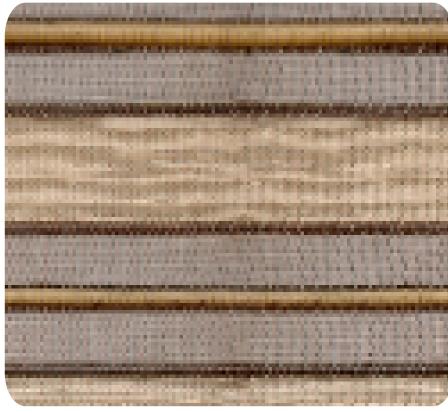

atural ingredients.



## Roman Shade Type 로만쉐이드 타입



In the Roman Shade method, the fabric of each layer is pulled up throught the hook at the back of fabric.

It goes up by folding in layers, and conversely, unfolds from the top and goes down.

## Roll-Up Type 롤업타입



### In the roll-up type, the bottom bar goes up by rolling the fabric, and conversely, the bottom bar goes down by unwinding the fabric.



# The Power of Decoration and Styling

MUTED TONES, SIMPLE LINES

Lorem ipsum dolor sit amet, consectetur adipiscing elit, sed do eiusmod tempor incididunt ut labore et dolore magna aliqua.



aesthetic home decor

Transform Ordinary to Extraordinary Discover Interior Elegance Today











#### **MINIMALIST** INTERIOR DESIGN





#### **NS 7002**



#### NS 7004





#### NS 7001



#### NS 7003



**NS 7005** 

# COLOR & pattern

 $\bullet \bullet \bullet$ 



#### **NS 7006**