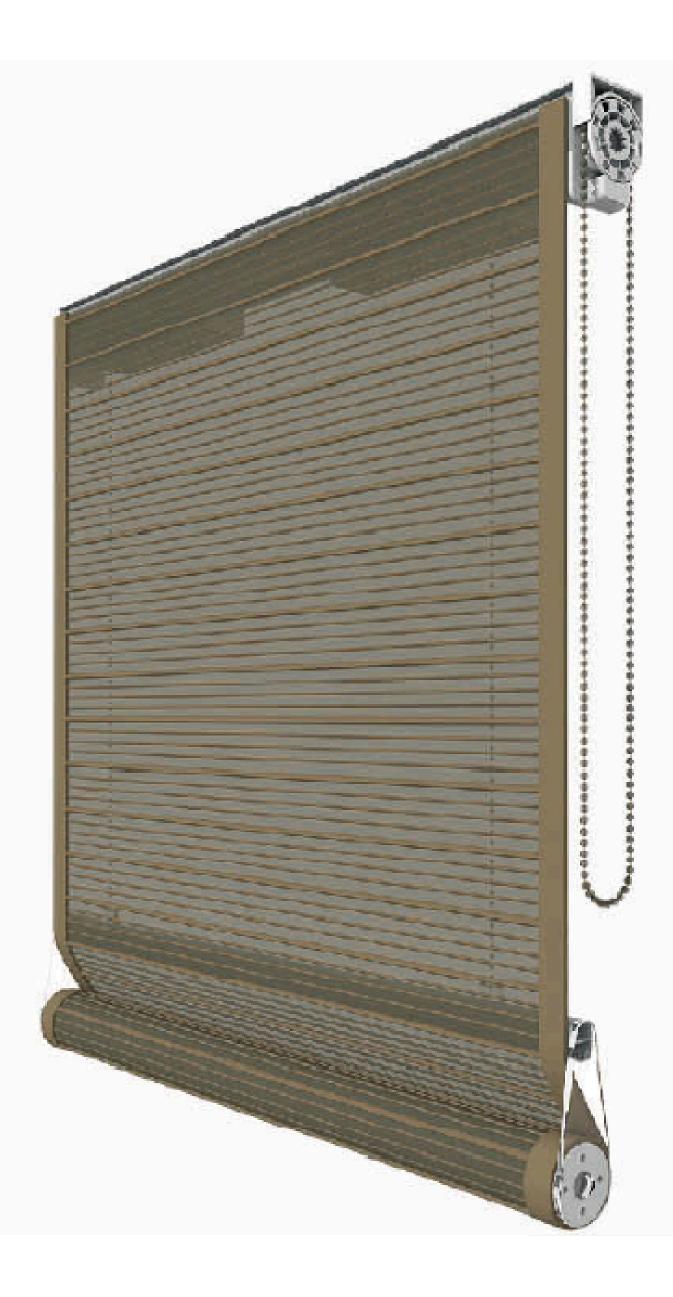

## Roll-Up Type 롤업타입

### In the roll-up type, the bottom bar goes up by rolling the fabric, and conversely, the bottom bar goes down by unwinding the fabric.