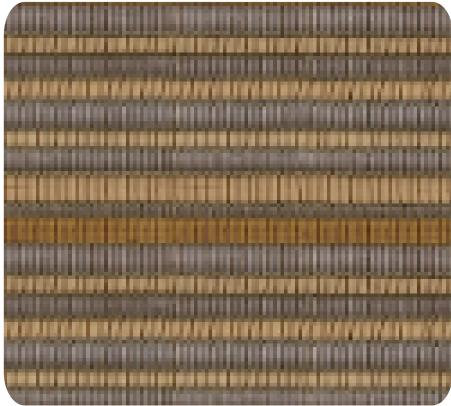

ral feel using natural ingredients.



## Roman Shade Type 로만쉐이드 타입



In the Roman Shade method, the fabric of each layer is pulled up throught the hook at the back of fabric.

It goes up by folding in layers, and conversely, unfolds from the top and goes down.

## Roll-Up Type 롤업타입



### In the roll-up type, the bottom bar goes up by rolling the fabric, and conversely, the bottom bar goes down by unwinding the fabric.



# The Power of Decoration and Styling

MUTED TONES, SIMPLE LINES

Lorem ipsum dolor sit amet, consectetur adipiscing elit, sed do eiusmod tempor incididunt ut labore et dolore magna aliqua.



aesthetic home decor

Transform Ordinary to Extraordinary Discover Interior Elegance Today











#### **MINIMALIST** INTERIOR DESIGN





#### **NS 7002**



#### NS 7004





#### NS 7001



#### NS 7003



**NS 7005** 

# COLOR & pattern

 $\bullet \bullet \bullet$ 



#### **NS 7006**