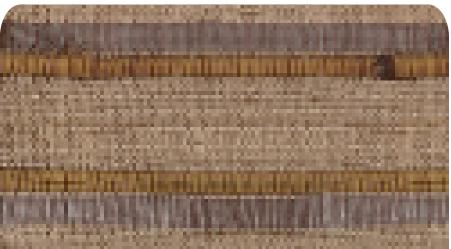

tural feel using natural ingredients.



## Roman Shade Type 로만쉐이드 타입



In the Roman Shade method, the fabric of each layer is pulled up throught the hook at the back of fabric.

It goes up by folding in layers, and conversely, unfolds from the top and goes down.

## Roll-Up Type 롤업타입



### In the roll-up type, the bottom bar goes up by rolling the fabric, and conversely, the bottom bar goes down by unwinding the fabric.



# The Power of Decoration and Styling

MUTED TONES, SIMPLE LINES

Lorem ipsum dolor sit amet, consectetur adipiscing elit, sed do eiusmod tempor incididunt ut labore et dolore magna aliqua.



aesthetic home decor

Transform Ordinary to Extraordinary Discover Interior Elegance Today











#### **MINIMALIST** INTERIOR DESIGN





#### **NS 7002**



#### NS 7004





#### NS 7001



#### NS 7003



**NS 7005** 

# COLOR & pattern

 $\bullet \bullet \bullet$ 



#### **NS 7006**