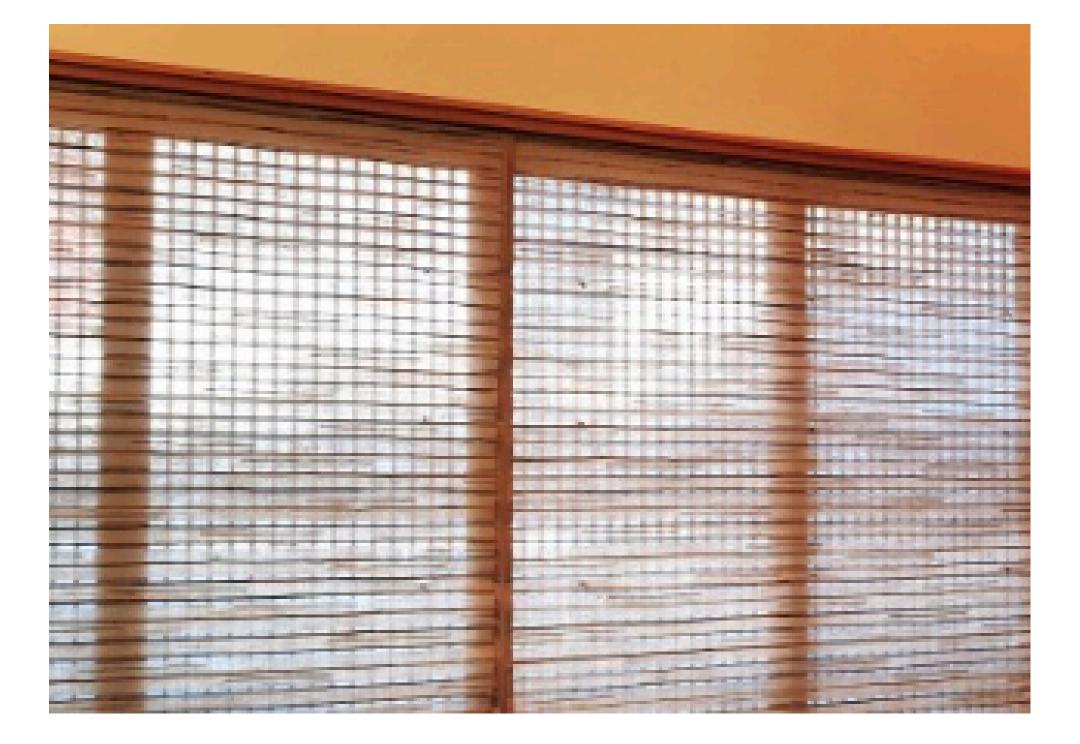

# Natural Shades

We use exclusive fabrics made from materials such as reeds, bamboo, and hemp.

This is a high-quality product that emphasizes a natural feel using natural ingredients.

## Roll-Up Type 롤업타입

### In the roll-up type, the bottom bar goes up by rolling the fabric, and conversely, the bottom bar goes down by unwinding the fabric.