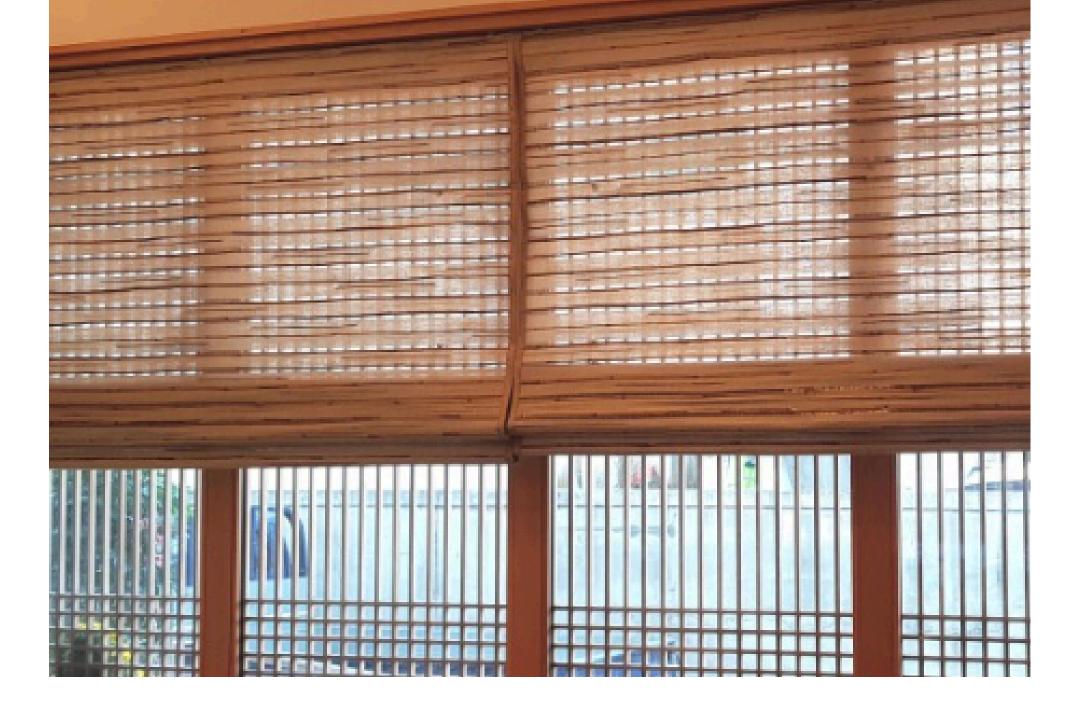

# Natural Shades

We use exclusive fabrics made from materials such as reeds, bamboo, and hemp.

This is a high-quality product that emphasizes a natural feel using natural ingredients.

## Roman Shade Type 로만쉐이드 타입

In the Roman Shade method, the fabric of each layer is pulled up throught the hook at the back of fabric.

It goes up by folding in layers, and conversely, unfolds from the top and goes down.