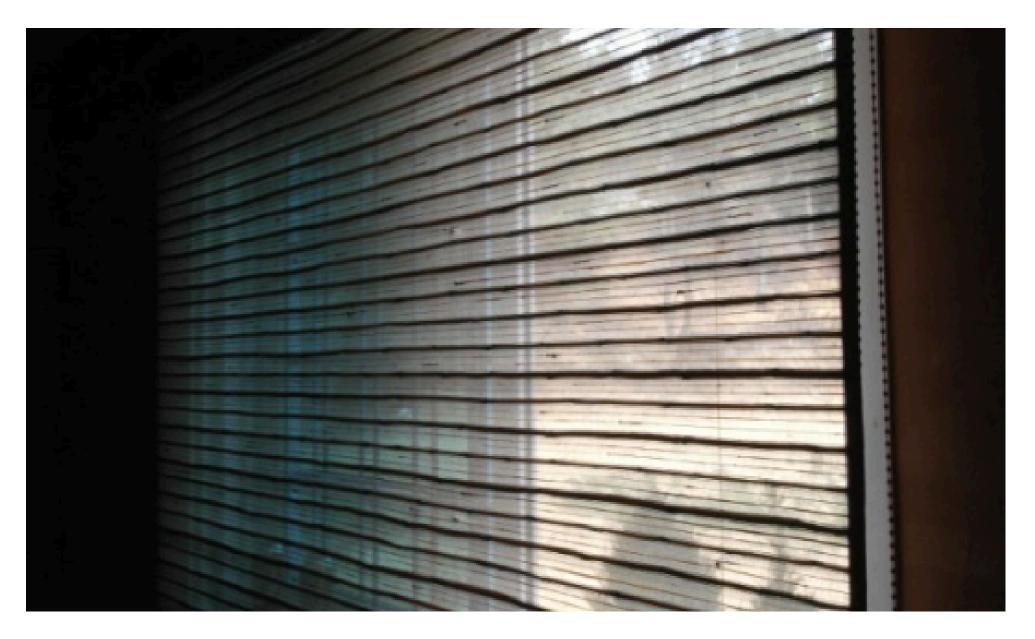

# Natural Shades

We use exclusive fabrics made from materials such as reeds, bamboo, and hemp.

This is a high-quality product that emphasizes a natural feel using natural ingredients.

## Roman Shade Type 로만쉐이드 타입

In the Roman Shade method, the fabric of each layer is pulled up throught the hook at the back of fabric.

It goes up by folding in layers, and conversely, unfolds from the top and goes down.

## Roll-Up Type 롤업타입

### In the roll-up type, the bottom bar goes up by rolling the fabric, and conversely, the bottom bar goes down by unwinding the fabric.