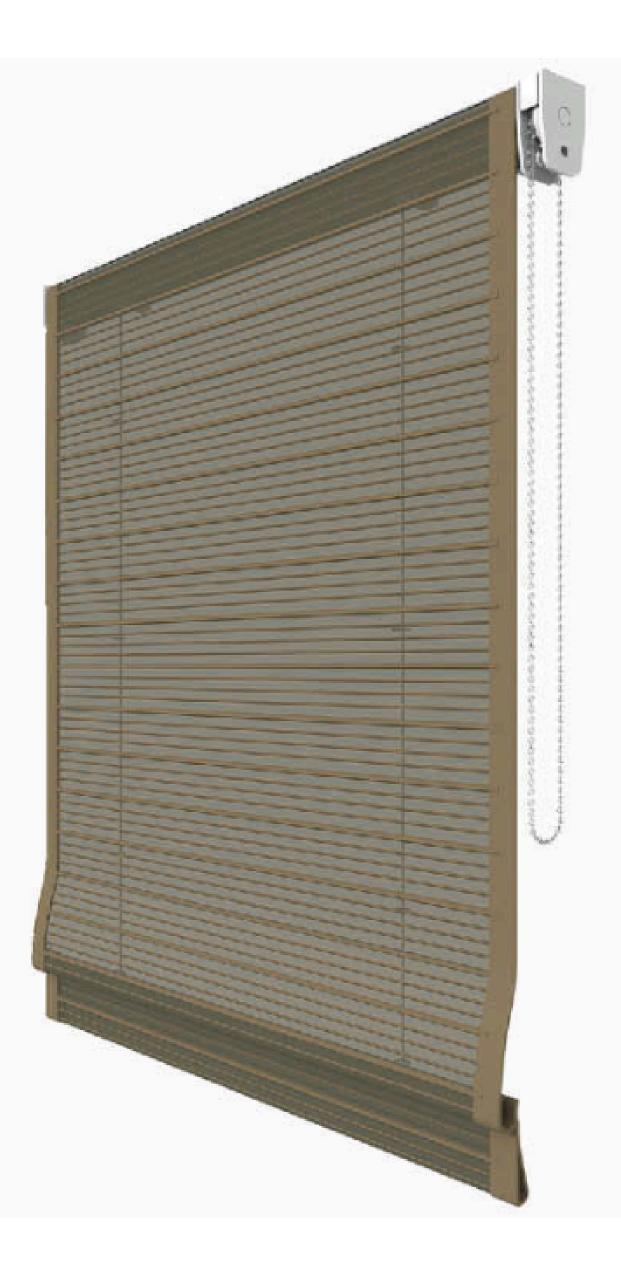

## Roman Shade Type 로만쉐이드 타입

In the Roman Shade method, the fabric of each layer is pulled up throught the hook at the back of fabric.

It goes up by folding in layers, and conversely, unfolds from the top and goes down.