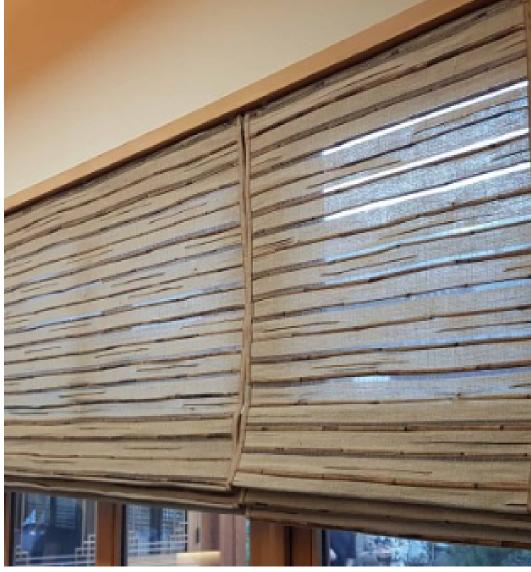

# Natural Shades

We use exclusive fabrics made from materials such as reeds, bamboo, and hemp.

This is a high-quality product that emphasizes a natural feel using natural ingredients.

## Roman Shade Type 로만쉐이드 타입

In the Roman Shade method, the fabric of each layer is pulled up throught the hook at the back of fabric.

It goes up by folding in layers, and conversely, unfolds from the top and goes down.