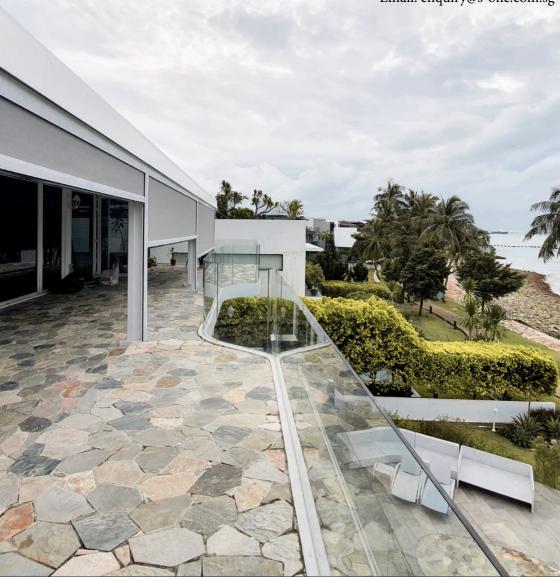

# Penthouse Ready

Our heavy duty seamless post can reach up to 4.9m tall, ultilising only one single curtain screen — ensuring a sleek design for your beautiful home.

**Excellent Craftmanship** 