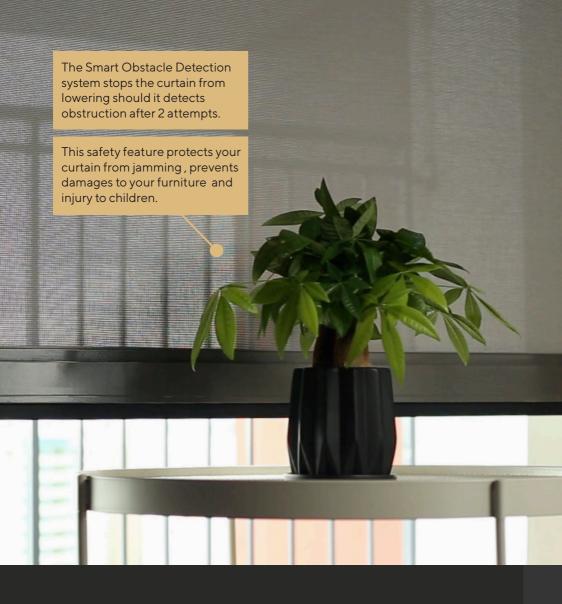

### Safety at the forefront

Our Smart Obstacle Detection not only protects your furniture. It also stops the curtain from lowering in the case of extreme strong winds to prevent the curtain fabric from any damage.

Our cordless and gapless design also gives you a peace of mind when children play at the balcony.