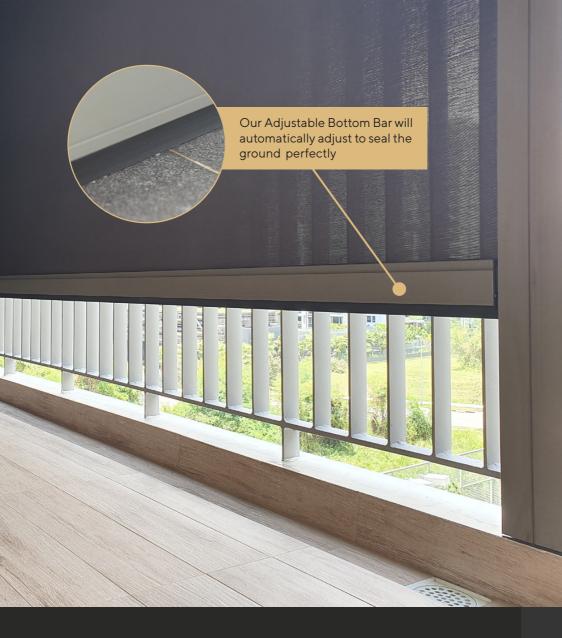

The weighted bottom bar eliminates the need for an unslightly rain guard. Combined with a seamless rubber seal, the chances of rain seeping into your home is greatly reduced.

### Slanted Floor? No problem

Our double layer bottom bar makes automatic adjustments possible so that it can tilt to accommodate to the slanted flooring meant for drainage.