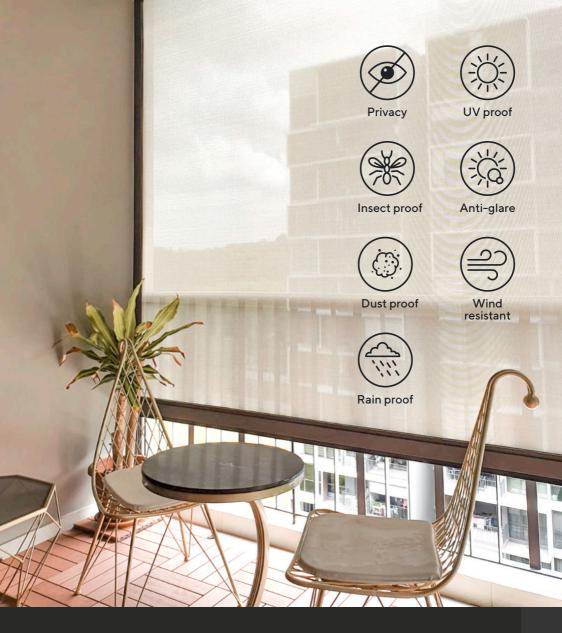

## One screen, packed with features

Along with our numerous features, topping them off would be our "one-way view" perk. Allowing you to enjoy your view without compromising your privacy.

Our custom made aluminium extrusion die and anodizing profile designs ensure the perfect seal and complete protection against the forces of nature.

Ultimate protection for your home with our high quality sunscreens from Phifer SheerWeave®, made in USA.

#### Uncompromising quality

Our SheerWeave® screens from Phifer are curated for outdoor conditions. These fabrics maintain all of the established benefits of traditional vinyl such as durability, cleanability and fabric longevity.