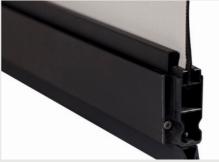

### Built to last, strong & sturdy

Every screw and bolt is designed for heavy duty usage, and built to withstand Singapore's tropical weather. Our double layer weighted bottom bar gives the extra sturdiness that allows you to lower your curtains even during strong winds and heavy rain.

The weighted bottom bar eliminates the need for an unslightly rain guard. Combined with a seamless rubber seal, the chances of rain seeping into your home is greatly reduced.

### Slanted Floor? No problem

Our double layer bottom bar makes automatic adjustments possible so that it can tilt to accommodate to the slanted flooring meant for drainage.