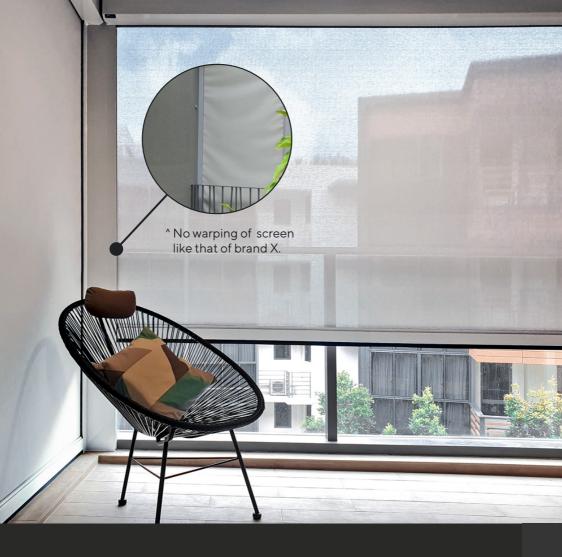

Our custom made aluminium extrusion die and anodizing profile designs ensure the perfect seal and complete protection against the forces of nature.

Ultimate protection for your home with our high quality sunscreens from Phifer SheerWeave®, made in USA.

Manufactured with high-grade aluminium parts, all moving parts and wires are protected within our sleek housing. Zipcurtain is coastal approved, ultra durable, and built to last.