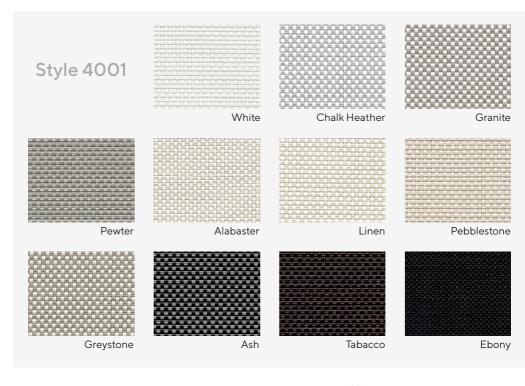

Our custom made aluminium extrusion die and anodizing profile designs ensure the perfect seal and complete protection against the forces of nature.

Ultimate protection for your home with our high quality sunscreens from Phifer SheerWeave®, made in USA.

#### Uncompromising quality

Our SheerWeave® screens from Phifer are curated for outdoor conditions. These fabrics maintain all of the established benefits of traditional vinyl such as durability, cleanability and fabric longevity.

**COMPOSITION** 24% Polyester 76% Vinyl on Polyester

PRODUCTION Made in U.S.A

Blk 3 Ang Mo Kio Industrial Park 2A AMK Tech 1 #03-12 Singapore 568050.